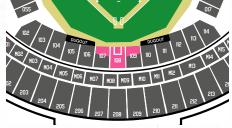

## MITEL AND MLB PRESENTS LONDON SERIES 2019 PACKAGE SUMMARY

| PACKAGE                           | YOUR FACILITY                       | CATERING                                       |                         |                           |                     |
|-----------------------------------|-------------------------------------|------------------------------------------------|-------------------------|---------------------------|---------------------|
|                                   |                                     |                                                | TICKETS                 | VENUE                     | PRICE PER<br>PERSON |
| PLATINUM HOSPITALITY -<br>PRIVATE | Private Box<br>10 Seater            | VIP sit-down dining<br>or buffet style service | Box Seats               | Pitch-facing with terrace | £1250+20% VAT       |
|                                   | Home Plate<br>90 Person Suite       | VIP lounge-style dining                        | Block M8-M9             | Pitch-facing with terrace | £1095+20% VAT       |
| PLATINUM HOSPITALITY –<br>SHARED  | All-Star<br>Bookings for 2+         | VIP sit-down dining                            | Block 107-109           | Non-pitch-facing          | £895+20% VAT        |
|                                   | Champions Lounge<br>Bookings for 2+ | VIP lounge-style dining                        | Block M5-M7 & M10-M12   | Pitch-facing with terrace | £825+20% VAT        |
| GOLD HOSPITALITY –<br>SHARED      | Sports Bar<br>Bookings for 2+       | USA bar-style grazing                          | Block 105-107 & 109-110 | Non-pitch-facing          | £695+20% VAT        |
|                                   | Home Run<br>Bookings for 2+         | Lounge-style dining                            | Block M1-M4 & M13-M16   | Non-pitch-facing          | £625+20% VAT        |
| SILVER HOSPITALITY –<br>SHARED    | Hall of Fame<br>Bookings for 2+     | USA bar-style grazing                          | Block 206-209           | Non-pitch-facing          | £545+20% VAT        |
|                                   |                                     |                                                |                         |                           |                     |