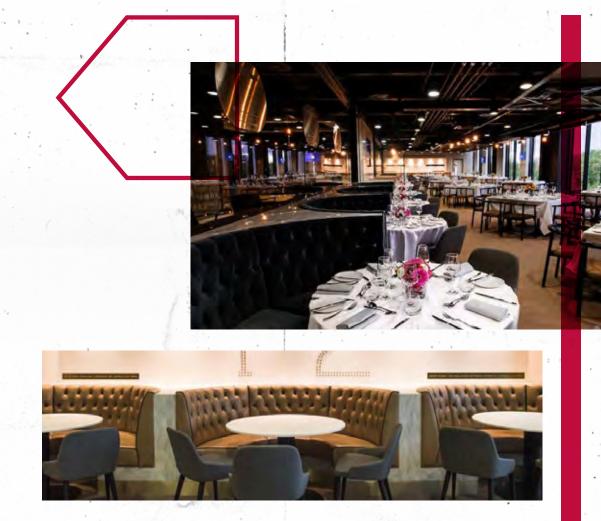

#### PRIVATE BOXES

Experience the ultimate in hospitality from one of London's finest VIP private suites. A spectacular viewing terrace is located just outside these luxurious 10-seater private boxes, which provide you and your guests with the highest calibre of food, beverage, service and entertainment that London Stadium has to offer. Ideal for those looking for the perfect blend of privacy and exclusivity.

### HOME PLATE

This private 90 person suite is the premium hospitality offering at the stadium. Situated directly above Home Plate, you and your guests can enjoy first-class lounge-style hospitality and witness the action from your private terrace or the comfort of your premium seats located in the thick of the action. A superb offering for anyone looking to entertain in an intimate and exclusive environment.