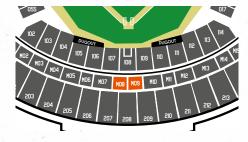

## MITEL AND MLB PRESENTS LONDON SERIES 2019 PACKAGE SUMMARY

| PACKAGE                           | YOUR FACILITY                       | CATERING                                       |                         |                           |                     |
|-----------------------------------|-------------------------------------|------------------------------------------------|-------------------------|---------------------------|---------------------|
|                                   |                                     |                                                | TICKETS                 | VENUE                     | PRICE PER<br>PERSON |
| PLATINUM HOSPITALITY -<br>PRIVATE | Private Box<br>10 Seater            | VIP sit-down dining<br>or buffet style service | Box Seats               | Pitch-facing with terrace | £1250+20% VAT       |
|                                   | Home Plate<br>90 Person Suite       | VIP lounge-style dining                        | Block M8-M9             | Pitch-facing with terrace | £1095+20% VAT       |
| PLATINUM HOSPITALITY –<br>SHARED  | All-Star<br>Bookings for 2+         | VIP sit-down dining                            | Block 107-109           | Non-pitch-facing          | £895+20% VAT        |
|                                   | Champions Lounge<br>Bookings for 2+ | VIP lounge-style dining                        | Block M5-M7 & M10-M12   | Pitch-facing with terrace | £825+20% VAT        |
| GOLD HOSPITALITY –<br>SHARED      | Sports Bar<br>Bookings for 2+       | USA bar-style grazing                          | Block 105-107 & 109-110 | Non-pitch-facing          | £695+20% VAT        |
|                                   | Home Run<br>Bookings for 2+         | Lounge-style dining                            | Block M1-M4 & M13-M16   | Non-pitch-facing          | £625+20% VAT        |
| SILVER HOSPITALITY –<br>SHARED    | Hall of Fame<br>Bookings for 2+     | USA bar-style grazing                          | Block 206-209           | Non-pitch-facing          | £545+20% VAT        |
|                                   |                                     |                                                |                         |                           |                     |