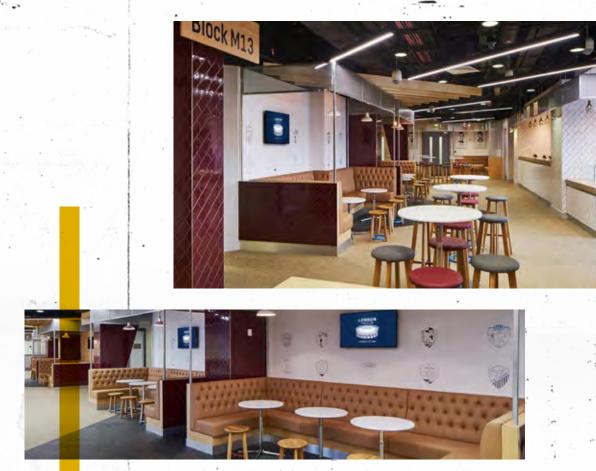

## HOME RUN

The Home Run Hospitality Lounge is a relaxed, lounge-style shared facility with direct access to your premium reserved seats. The perfect choice for those looking for a sensational blend of sporting ambience and an informal, laid-back hospitality offering.

- Pitch-side facility
- Direct access to your excellent reserved VIP seats
- 2.5 hours pre-game and 1 hour post-game hospitality
- Drinks reception
- Lounge-style unreserved seating in the suite
- Premium pre-game catering eclectic food stations and bowl food
- Substantial US-style hot and cold snacks and drinks, served both in-game and post-game
- Complimentary bar throughout the day including beers, wines and soft drinks
- Official accreditation and lanyard
- Official game programme and gift

PRICE PER PERSON: £625+20% VAT

## MITEL AND MLB PRESENTS LONDON SERIES 2019 PACKAGE SUMMARY

| PACKAGE                           | YOUR FACILITY                       | CATERING                                       |                         |                           |                     |
|-----------------------------------|-------------------------------------|------------------------------------------------|-------------------------|---------------------------|---------------------|
|                                   |                                     |                                                | TICKETS                 | VENUE                     | PRICE PER<br>PERSON |
| PLATINUM HOSPITALITY -<br>PRIVATE | Private Box<br>10 Seater            | VIP sit-down dining<br>or buffet style service | Box Seats               | Pitch-facing with terrace | £1250+20% VAT       |
|                                   | Home Plate<br>90 Person Suite       | VIP lounge-style dining                        | Block M8-M9             | Pitch-facing with terrace | £1095+20% VAT       |
| PLATINUM HOSPITALITY –<br>SHARED  | All-Star<br>Bookings for 2+         | VIP sit-down dining                            | Block 107-109           | Non-pitch-facing          | £895+20% VAT        |
|                                   | Champions Lounge<br>Bookings for 2+ | VIP lounge-style dining                        | Block M5-M7 & M10-M12   | Pitch-facing with terrace | £825+20% VAT        |
| GOLD HOSPITALITY –<br>SHARED      | Sports Bar<br>Bookings for 2+       | USA bar-style grazing                          | Block 105-107 & 109-110 | Non-pitch-facing          | £695+20% VAT        |
|                                   | Home Run<br>Bookings for 2+         | Lounge-style dining                            | Block M1-M4 & M13-M16   | Non-pitch-facing          | £625+20% VAT        |
| SILVER HOSPITALITY –<br>SHARED    | Hall of Fame<br>Bookings for 2+     | USA bar-style grazing                          | Block 206-209           | Non-pitch-facing          | £545+20% VAT        |
|                                   |                                     |                                                |                         |                           |                     |