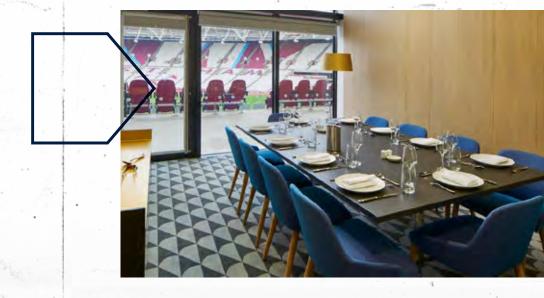

#### PRIVATE BOXES

Experience the ultimate in hospitality from one of London's finest VIP private suites. A spectacular viewing terrace is located just outside these luxurious 10-seater private boxes, which provide you and your guests with the highest calibre of food, beverage, service and entertainment that London Stadium has to offer. Ideal for those looking for the perfect blend of privacy and exclusivity.

- Private pitch viewing box for 10 guests
- Premium position in close proximity to field of play
- Premium reserved seats directly in front of your box
- Viewing terrace
- Branding opportunities
- 2.5 hours pre-game and 1 hour post-game hospitality
- Champagne and canapé reception
- Choice of either premium 4-course meal or luxury buffet, served with fine wines
- Substantial US-style hot and cold snacks and drinks, served both in-game and post-game
- Complimentary bar throughout the day including
   Champagne, fine wines, spirits, beers and soft drinks
- MLB legends appearances
- Official accreditation and lanyard
- Official game programme and gift