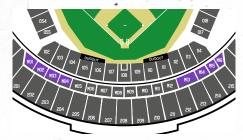

#### HALL OF FAME

With stunning views of the London skyline the Hall of Fame is a relaxed, non-pitch-facing loungestyle facility with centrally located reserved seats. With quality in-game service providing a non-stop flow of food and drink, the Hall of Fame is the perfect choice for those looking for excellent seats and superb hospitality at great value.

- Direct access to your reserved VIP seats
- Non-pitch-facing facility
- Centrally located reserved seats
- 2.5 hours pre-game and 1 hour post-game hospitality
- Lounge-style unreserved seating in the suite
- Substantial US-style hot and cold food stalls served
  pre-game, in-game and post-game
- Complimentary bar throughout the day including beers, wines and soft drinks
  - MLB legends appearances
  - Official accreditation and lanyard
  - Official game programme

#### PRICE PER PERSON: £545+20% VAT