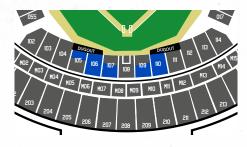

#### PRIVATE BOXES

Experience the ultimate in hospitality from one of London's finest VIP private suites. A spectacular viewing terrace is located just outside these luxurious 10-seater private boxes, which provide you and your guests with the highest calibre of food, beverage, service and entertainment that London Stadium has to offer. Ideal for those looking for the perfect blend of privacy and exclusivity.

- Private pitch viewing box for 10 guests
- Premium position in close proximity to field of play
- Premium reserved seats directly in front of your box
- Viewing terrace
- Branding opportunities
- 2.5 hours pre-game and 1 hour post-game hospitality
- Champagne and canapé reception
- Choice of either premium 4-course meal or luxury buffet, served with fine wines
- Substantial US-style hot and cold snacks and drinks, served both in-game and post-game
- Complimentary bar throughout the day including
   Champagne, fine wines, spirits, beers and soft drinks
- MLB legends appearances
- Official accreditation and lanyard
- Official game programme and gift

#### PRICE PER PERSON PER GAME: £1250+20% VAT

BOXES MUST BE PURCHASED JOINTLY FOR BOTH SATURDAY & SUNDAY GAMES