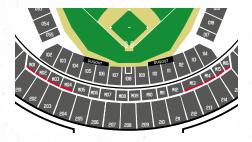

#### PRIVATE BOXES

Experience the ultimate in hospitality from one of London's finest VIP private suites. A spectacular viewing terrace is located just outside these luxurious 10-seater private boxes, which provide you and your guests with the highest calibre of food, beverage, service and entertainment that London Stadium has to offer. Ideal for those looking for the perfect blend of privacy and exclusivity.

- Private pitch viewing box for 10 guests
- Premium position in close proximity to field of play
- Premium reserved seats directly in front of your box
- Viewing terrace
- Branding opportunities
- 2.5 hours pre-game and 1 hour post-game hospitality
- Champagne and canapé reception
- Choice of either premium 4-course meal or luxury buffet, served with fine wines
- Substantial US-style hot and cold snacks and drinks, served both in-game and post-game
- Complimentary bar throughout the day including
   Champagne, fine wines, spirits, beers and soft drinks
- MLB legends appearances
- Official accreditation and lanyard
- Official game programme and gift

#### PRICE PER PERSON PER GAME: £1250+20% VAT

BOXES MUST BE PURCHASED JOINTLY FOR BOTH SATURDAY & SUNDAY GAMES