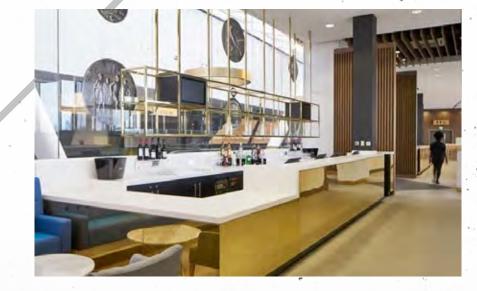

## **SPORTS BAR**

With direct access to your premium hospitality seats located directly behind Home Plate, all-day hospitality and an atmosphere to rival the game itself, this really is baseball's ultimate sports bar. You and your guests can enjoy free-flowing draught beer and a range of USA classics from the Wing Shack, Dirty Mac, Dog Pound, Nacho Stack and much more.

- Shared hospitality bar
- All-day access to The Sports Bar
- Direct access to your premium reserved lower tier seats behind Home Plate
- 2.5 hours pre-game and 1 hour post-game hospitality
- Unreserved bar seating and high tables
- Substantial US-style hot and cold food stalls served pre-game, in-game and post-game
- MLB legends appearances
- Complimentary bar throughout the day including draught beers, wines and soft drinks
- Official accreditation and lanyard
- Official game programme and gift