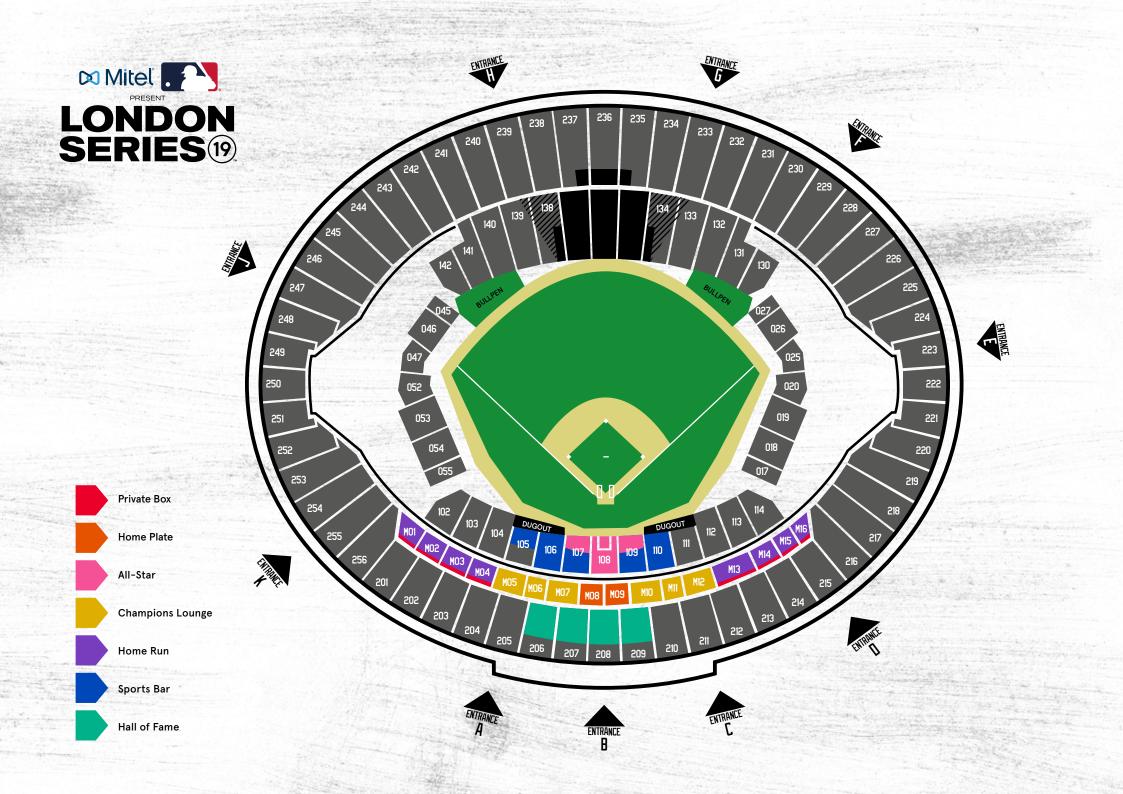

#### PRIVATE BOXES

Experience the ultimate in hospitality from one of London's finest VIP private suites. A spectacular viewing terrace is located just outside these luxurious 10-seater private boxes, which provide you and your guests with the highest calibre of food, beverage, service and entertainment that London Stadium has to offer. Ideal for those looking for the perfect blend of privacy and exclusivity.

### HOME PLATE

This private 90 person suite is the premium hospitality offering at the stadium. Situated directly above Home Plate, you and your guests can enjoy first-class lounge-style hospitality and witness the action from your private terrace or the comfort of your premium seats located in the thick of the action. A superb offering for anyone looking to entertain in an intimate and exclusive environment.

#### **ALL-STAR**

The All-Star brings you a formal dining experience on reserved tables in a premium hospitality restaurant. You and your guests can watch all the action from the very best seats in the stadium. During the game, guests will enjoy food and drink served in the conveniently located Sports Bar, and afterwards return to the All-Star for post-match hospitality. A superb choice for those looking for the very best seats in the stadium and premium level hospitality.

#### PRICE PER PERSON: £895+20% VAT

UPGRADE TO A FRONT 5 ROW TICKET. PRICE PER PERSON: £975+20% VAT

CHAMPIONS LOUNGE

With an incredible viewing terrace and direct access to your premium VIP seats, the Champions Lounge is perfectly located to enjoy a day of exclusive yet relaxed entertainment. Lounge-style seating, an excellent food and beverage offering, and MLB guest speakers make this the perfect choice for those looking for informal luxury.

- Premium shared hospitality suite
- Pitch-facing venue with viewing terrace
- Direct access to your premium reserved VIP seats
   behind Home Plate
- 2.5 hours pre-game and 1 hour post-game hospitality
- Champagne reception
- Luxury lounge-style unreserved seating in the suite
- Premium pre-game catering eclectic food stations and bowl food
- Substantial US-style hot and cold snacks and drinks, served both in-game and post-game
- Complimentary bar throughout the day including fine wines, spirits, beers and soft drinks
- MLB legends appearances
- Official accreditation and lanyard
- Official game programme and gift

## **SPORTS BAR**

With direct access to your premium hospitality seats located directly behind Home Plate, all-day hospitality and an atmosphere to rival the game itself, this really is baseball's ultimate sports bar. You and your guests can enjoy free-flowing draught beer and a range of USA classics from the Wing Shack, Dirty Mac, Dog Pound, Nacho Stack and much more.

## HOME RUN

The Home Run Hospitality Lounge is a relaxed, lounge-style shared facility with direct access to your premium reserved seats. The perfect choice for those looking for a sensational blend of sporting ambience and an informal, laid-back hospitality offering.

#### HALL OF FAME

With stunning views of the London skyline the Hall of Fame is a relaxed, non-pitch-facing loungestyle facility with centrally located reserved seats. With quality in-game service providing a non-stop flow of food and drink, the Hall of Fame is the perfect choice for those looking for excellent seats and superb hospitality at great value.

## MITEL AND MLB PRESENTS LONDON SERIES 2019 PACKAGE SUMMARY

| PACKAGE                           | YOUR FACILITY                       | CATERING                                       |                         |                           |                     |
|-----------------------------------|-------------------------------------|------------------------------------------------|-------------------------|---------------------------|---------------------|
|                                   |                                     |                                                | TICKETS                 | VENUE                     | PRICE PER<br>PERSON |
| PLATINUM HOSPITALITY -<br>PRIVATE | Private Box<br>10 Seater            | VIP sit-down dining<br>or buffet style service | Box Seats               | Pitch-facing with terrace | £1250+20% VAT       |
|                                   | Home Plate<br>90 Person Suite       | VIP lounge-style dining                        | Block M8-M9             | Pitch-facing with terrace | £1095+20% VAT       |
| PLATINUM HOSPITALITY –<br>SHARED  | All-Star<br>Bookings for 2+         | VIP sit-down dining                            | Block 107-109           | Non-pitch-facing          | £895+20% VAT        |
|                                   | Champions Lounge<br>Bookings for 2+ | VIP lounge-style dining                        | Block M5-M7 & M10-M12   | Pitch-facing with terrace | £825+20% VAT        |
| GOLD HOSPITALITY –<br>SHARED      | Sports Bar<br>Bookings for 2+       | USA bar-style grazing                          | Block 105-107 & 109-110 | Non-pitch-facing          | £695+20% VAT        |
|                                   | Home Run<br>Bookings for 2+         | Lounge-style dining                            | Block M1-M4 & M13-M16   | Non-pitch-facing          | £625+20% VAT        |
| SILVER HOSPITALITY –<br>SHARED    | Hall of Fame<br>Bookings for 2+     | USA bar-style grazing                          | Block 206-209           | Non-pitch-facing          | £545+20% VAT        |
|                                   |                                     |                                                |                         |                           |                     |