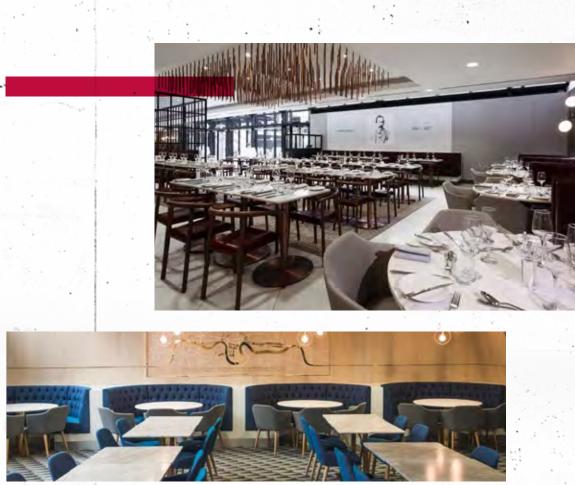

#### **ALL-STAR**

The All-Star brings you a formal dining experience on reserved tables in a premium hospitality restaurant. You and your guests can watch all the action from the very best seats in the stadium. During the game, guests will enjoy food and drink served in the conveniently located Sports Bar, and afterwards return to the All-Star for post-match hospitality. A superb choice for those looking for the very best seats in the stadium and premium level hospitality.

#### PRICE PER PERSON: £895+20% VAT

UPGRADE TO A FRONT 5 ROW TICKET. PRICE PER PERSON: £975+20% VAT

CHAMPIONS LOUNGE

With an incredible viewing terrace and direct access to your premium VIP seats, the Champions Lounge is perfectly located to enjoy a day of exclusive yet relaxed entertainment. Lounge-style seating, an excellent food and beverage offering, and MLB guest speakers make this the perfect choice for those looking for informal luxury.