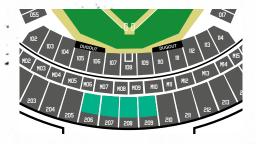

## MITEL AND MLB PRESENTS LONDON SERIES 2019 PACKAGE SUMMARY

| PACKAGE                           | YOUR FACILITY                       | CATERING                                       |                         |                           |                     |
|-----------------------------------|-------------------------------------|------------------------------------------------|-------------------------|---------------------------|---------------------|
|                                   |                                     |                                                | TICKETS                 | VENUE                     | PRICE PER<br>PERSON |
| PLATINUM HOSPITALITY -<br>PRIVATE | Private Box<br>10 Seater            | VIP sit-down dining<br>or buffet style service | Box Seats               | Pitch-facing with terrace | £1250+20% VAT       |
|                                   | Home Plate<br>90 Person Suite       | VIP lounge-style dining                        | Block M8-M9             | Pitch-facing with terrace | £1095+20% VAT       |
| PLATINUM HOSPITALITY –<br>SHARED  | All-Star<br>Bookings for 2+         | VIP sit-down dining                            | Block 107-109           | Non-pitch-facing          | £895+20% VAT        |
|                                   | Champions Lounge<br>Bookings for 2+ | VIP lounge-style dining                        | Block M5-M7 & M10-M12   | Pitch-facing with terrace | £825+20% VAT        |
| GOLD HOSPITALITY –<br>SHARED      | Sports Bar<br>Bookings for 2+       | USA bar-style grazing                          | Block 105-107 & 109-110 | Non-pitch-facing          | £695+20% VAT        |
|                                   | Home Run<br>Bookings for 2+         | Lounge-style dining                            | Block M1-M4 & M13-M16   | Non-pitch-facing          | £625+20% VAT        |
| SILVER HOSPITALITY –<br>SHARED    | Hall of Fame<br>Bookings for 2+     | USA bar-style grazing                          | Block 206-209           | Non-pitch-facing          | £545+20% VAT        |
|                                   |                                     |                                                |                         |                           |                     |