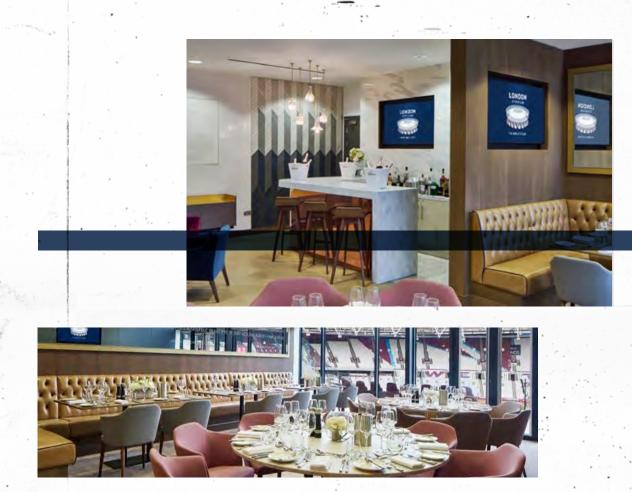

#### PRIVATE BOXES

Experience the ultimate in hospitality from one of London's finest VIP private suites. A spectacular viewing terrace is located just outside these luxurious 10-seater private boxes, which provide you and your guests with the highest calibre of food, beverage, service and entertainment that London Stadium has to offer. Ideal for those looking for the perfect blend of privacy and exclusivity.

### HOME PLATE

This private 90 person suite is the premium hospitality offering at the stadium. Situated directly above Home Plate, you and your guests can enjoy first-class lounge-style hospitality and witness the action from your private terrace or the comfort of your premium seats located in the thick of the action. A superb offering for anyone looking to entertain in an intimate and exclusive environment.

#### **ALL-STAR**

The All-Star brings you a formal dining experience on reserved tables in a premium hospitality restaurant. You and your guests can watch all the action from the very best seats in the stadium. During the game, guests will enjoy food and drink served in the conveniently located Sports Bar, and afterwards return to the All-Star for post-match hospitality. A superb choice for those looking for the very best seats in the stadium and premium level hospitality.

#### PRICE PER PERSON: £895+20% VAT

UPGRADE TO A FRONT 5 ROW TICKET. PRICE PER PERSON: £975+20% VAT

CHAMPIONS LOUNGE

With an incredible viewing terrace and direct access to your premium VIP seats, the Champions Lounge is perfectly located to enjoy a day of exclusive yet relaxed entertainment. Lounge-style seating, an excellent food and beverage offering, and MLB guest speakers make this the perfect choice for those looking for informal luxury.