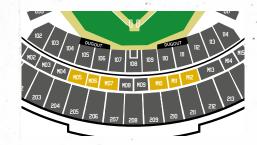

## MITEL AND MLB PRESENTS LONDON SERIES 2019 PACKAGE SUMMARY

| PACKAGE                           | YOUR FACILITY                       | CATERING                                       |                         |                           |                     |
|-----------------------------------|-------------------------------------|------------------------------------------------|-------------------------|---------------------------|---------------------|
|                                   |                                     |                                                | TICKETS                 | VENUE                     | PRICE PER<br>PERSON |
| PLATINUM HOSPITALITY -<br>PRIVATE | Private Box<br>10 Seater            | VIP sit-down dining<br>or buffet style service | Box Seats               | Pitch-facing with terrace | £1250+20% VAT       |
|                                   | Home Plate<br>90 Person Suite       | VIP lounge-style dining                        | Block M8-M9             | Pitch-facing with terrace | £1095+20% VAT       |
| PLATINUM HOSPITALITY –<br>SHARED  | All-Star<br>Bookings for 2+         | VIP sit-down dining                            | Block 107-109           | Non-pitch-facing          | £895+20% VAT        |
|                                   | Champions Lounge<br>Bookings for 2+ | VIP lounge-style dining                        | Block M5-M7 & M10-M12   | Pitch-facing with terrace | £825+20% VAT        |
| GOLD HOSPITALITY –<br>SHARED      | Sports Bar<br>Bookings for 2+       | USA bar-style grazing                          | Block 105-107 & 109-110 | Non-pitch-facing          | £695+20% VAT        |
|                                   | Home Run<br>Bookings for 2+         | Lounge-style dining                            | Block M1-M4 & M13-M16   | Non-pitch-facing          | £625+20% VAT        |
| SILVER HOSPITALITY –<br>SHARED    | Hall of Fame<br>Bookings for 2+     | USA bar-style grazing                          | Block 206-209           | Non-pitch-facing          | £545+20% VAT        |
|                                   |                                     |                                                |                         |                           |                     |